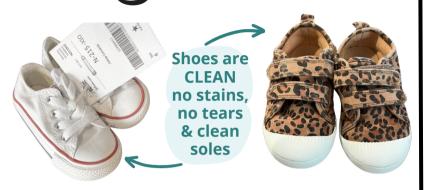

### Shoes

Accepted

No Thank You

PRO TIP: Use **Magic Erasers** to clean the rubber soles

**Shoes have** dirt, stains and dirty soles

**IBF** Price 50-90% off retail Is it clean? Is it priced Is it safe? correctly?