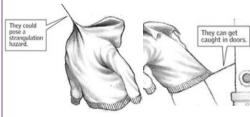

#### DRAWSTRING SAFETY

**Upper Outerwear WAIST Drawstrings** should be 3inches or shorter and sewn to
garment at mid-point so string
cannot be pulled to one side.

**Upper Outerwear NECK Drawstrings** should be removed completely.