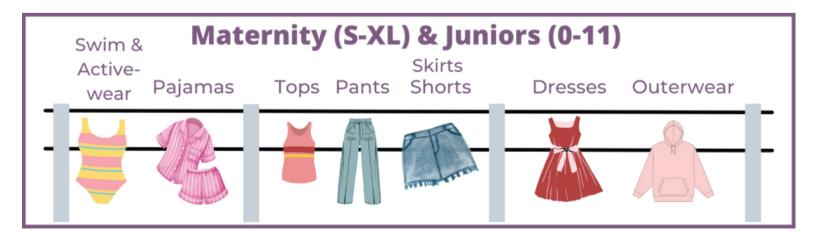

# Clothing Accepted

Sizes newborn to 18 for girls and boys | Juniors 0-11

Short & long-sleeved onesies, shirts, dresses

Shorts, skirts, capris, pants, jeans

All pajamas & sleepwear

All shoes & boots

**X** adult accessories

Used underwear is accepted as long as it is in LIKE NEW condition.

All seasonal clothing & accessories

Fan gear, dress-up, holiday attire

Juniors (limited to 15 items, <u>current,</u> name brand)

Maternity (all seasons, current, name brand)