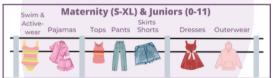

#### **2024 ITEM LIMITS**

**JUNIORS CLOTHING** 

**MOMMY MART** 

# Clothing Accepted

Sizes newborn to 18 for girls and boys | Juniors 0-11

Short & long-sleeved onesies, shirts, dresses

Shorts, skirts, capris, pants, jeans

All pajamas & sleepwear

All shoes & boots

**X** adult accessories

Used underwear is accepted as long as it is in LIKE NEW condition.

All seasonal clothing & accessories

Fan gear, dress-up, holiday attire

Juniors (limited to 15 items, <u>current,</u> name brand)

Maternity (all seasons, current, name brand)