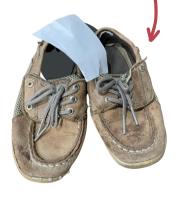

### Shoes

Accepted

No Thank You

PRO TIP: Use **Magic Erasers** to clean the rubber soles

**Shoes have** dirt, stains and dirty soles

**IBF** Price 50-90% off retail Is it clean? Is it priced Is it safe? correctly?