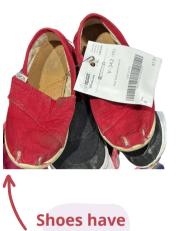

### Shoes

Accepted

No Thank You

PRO TIP: Use **Magic Erasers** to clean the rubber soles

**Shoes have** dirt, stains and dirty soles

**IBF** Price 50-90% off retail Is it clean? Is it priced Is it safe? correctly?