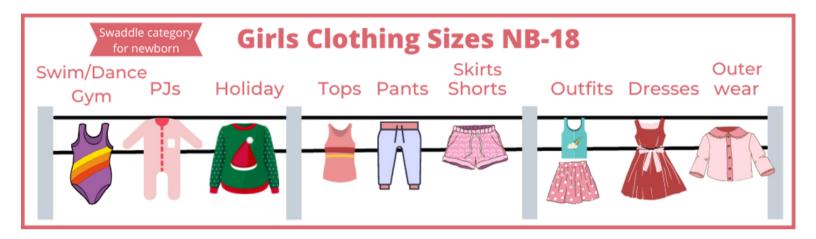

# Clothing Accepted

Sizes newborn to 18 for girls and boys | Juniors 0-11

Short & long-sleeved onesies, shirts, dresses

Shorts, skirts, capris, pants, jeans

All pajamas & sleepwear

All shoes & boots