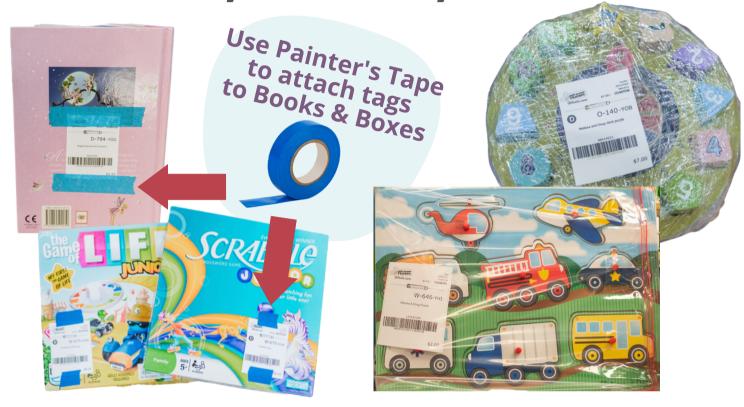

#### Get your supplies in one spot to save time!

- white cardstock
- hangers (any are acceptable; use kid-size for smaller sizes)
- clear bags (zip-loc)
- ribbon/string/zip-tie
- clear tape & painter's tape (for protecting fragile surfaces like books)
- clear (saran) wrap (for puzzles)
- scissors
- paper cutter (totally optional, but makes cutting tags so much faster!)
- safety pins or <u>tagging gun</u> (so worth it!)
- hole-punch