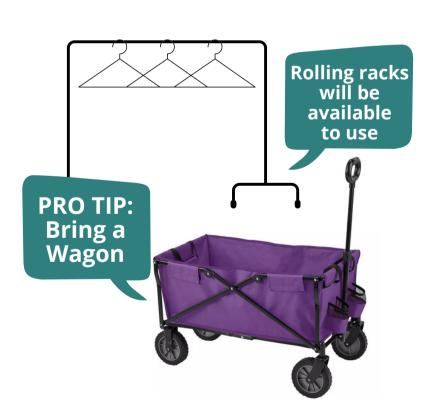

### Organizing Your Items

PRO TIP: Label Totes, Boxes & Bags for a faster Drop Off

<u>Please note:</u> We are not able to store any personal totes or containers at the venue. Boxes, bags, and totes are subject to checking upon exiting the building. We want to keep your items safe & secure!