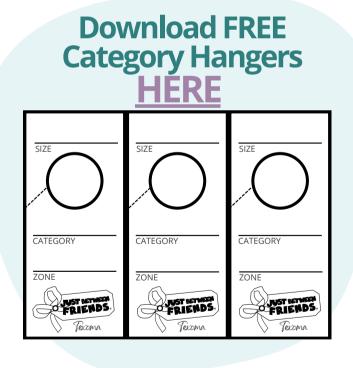

#### Where to Create Your Tags

Now that your items are inspected, it's time to log in to your JBF Profile & enter your tag data.

- 1. jbfsale.com
- 2. Login
- 3. Click on TAGGING

#### What to Include on Your Tags

Include brand, colors, number of pieces included

You choose the price (refer to our pricing guides)

Choose the category that fits best (leave blank if you can't decide)

Indicate size for clothing and shoes

A check mark here will allow your item to sell at 50% off on Half Price Day

A check mark here will allow your item to be donated if unsold

This feature is if you have more than one of the exact same item and want to create several tags at once