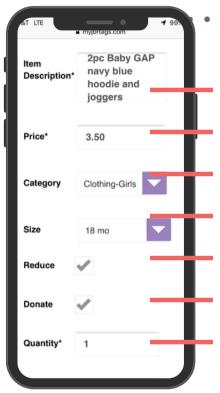

#### Where to Create Your Tags

Now that your items are inspected, it's time to log in to your JBF Profile & enter your tag data.

- 1. jbfsale.com
- 2. Login
- 3. Click on TAGGING

#### What to Include on Your Tags

Include brand, colors, number of pieces included

You choose the price (refer to our pricing guides)

Choose the category that fits best (leave blank if you can't decide)

Indicate size for clothing and shoes

A check mark here will allow your item to sell at 50% off on Half Price Day

A check mark here will allow your item to be donated if unsold

This feature is if you have more than one of the exact same item and want to create several tags at once