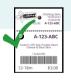

#### DO

- Enter an accurate description
  - Brand
  - Color & Description
  - Number of pieces
- Enter correct size
  - Clothing
  - Shoes
- Price to sell (see pg 15)
- Choose to Reduce & Donate
- Use white CARDSTOCK
- Make sure the barcode is legible
- Attach using correct supplies & methods

# Clothing Girls 10/20/2023 123456789 \$3.00 A-123-ABC Carter's 2PC Set: Purple Heart Onesie & Blue Skirt 123456789 12-18m \$3.00

#### **DON'T**

- Use a vague description
- Leave out or enter the wrong size
- Price too high (see pg 15)
- Choose NOT to Reduce & Donate at least some of your items
- Use regular, thin computer paper
- Use colored or sparkly paper
- Print an illegible barcode (too light, too dark, smudged)
- Use a tagging gun incorrectly