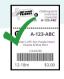

#### DO

- Enter an accurate description
  - Brand
  - Color & Description
  - Number of pieces
- Enter correct size
  - Clothing
  - Shoes
- Price to sell (see pg 15)
- Choose to Reduce & Donate
- Use white CARDSTOCK
- Make sure the barcode is legible
- Attach using correct supplies & methods

# Clothing Girls 10/20/2023 123456789 \$3.00 A-123-ABC Carter's 2PC Set: Purple Heart Onesie & Blue Skirt 123456789 12-18m \$3.00

#### **DON'T**

- Use a vague description
- Leave out or enter the wrong size
- Price too high (see pg 15)
- Choose NOT to Reduce & Donate at least some of your items
- Use regular, thin computer paper
- Use colored or sparkly paper
- Print an illegible barcode (too light, too dark, smudged)
- Use a tagging gun incorrectly