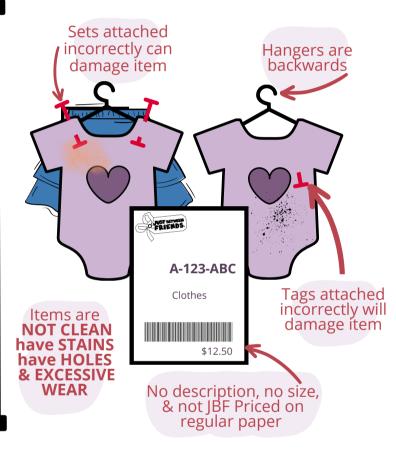

#### **DON'T**

- Use a vague description
- Leave out or enter the wrong size
- Price too high (see pg 15)
- Choose NOT to Reduce & Donate at least some of your items
- Use regular, thin computer paper
- Use colored or sparkly paper
- Print an illegible barcode (too light, too dark, smudged)
- Use a tagging gun incorrectly