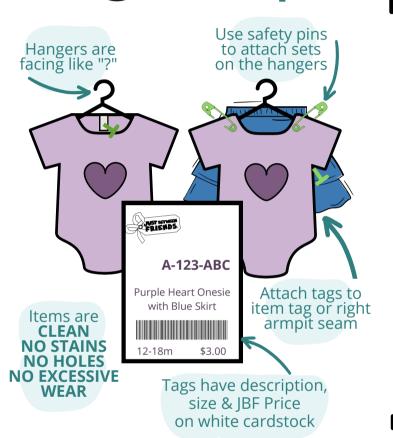

#### DO

- Enter an accurate description
  - Brand
  - Color & Description
  - Number of pieces
- Enter correct size
  - Clothing
  - Shoes
- Price to sell (see pg 15)
- Choose to Reduce & Donate
- Use white CARDSTOCK
- Make sure the barcode is legible
- Attach using correct supplies & methods

# Clothing Girls 10/20/2023 123456789 \$3.00 A-123-ABC Carter's 2PC Set: Purple Heart Onesie & Blue Skirt 123456789 12-18m \$3.00

#### **How to Print Your Tags**

Print tags on 8.5"x11" **white cardstock**. Tags print 9 per page. Use the PDF format on Portrait mode.