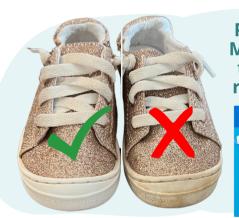

### Shoes

Accepted

No Thank You

PRO TIP: Use **Magic Erasers** to clean the rubber soles

**Shoes have** dirt, stains and dirty soles

**IBF** Price 50-90% off retail Is it clean? Is it priced Is it safe? correctly?