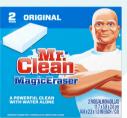

### Shoes

Accepted

No Thank You

PRO TIP: Use **Magic Erasers** to clean the rubber soles

**Shoes have** dirt, stains and dirty soles

**IBF** Price 50-90% off retail Is it clean? Is it priced Is it safe? correctly?