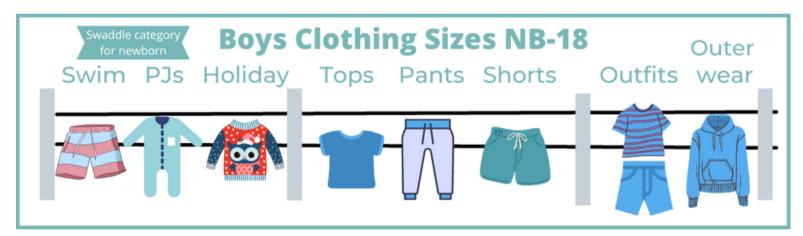

# Clothing Accepted

Sizes newborn to 18 for girls and boys | Juniors 0-11

Short & long-sleeved onesies, shirts, dresses

Shorts, skirts, capris, pants, jeans

All pajamas & sleepwear

All shoes & boots