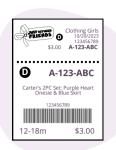

#### DO

- Enter an accurate description
  - Brand
  - Color & Description
  - Number of pieces
- Enter correct size
  - Clothing
  - Shoes
- Price to sell (see pg 15)
- Choose to Reduce & Donate
- Use white CARDSTOCK
- Make sure the barcode is legible
- Attach using correct supplies & methods

# Clothing Girls 10/20/2023 123456789 \$3.00 A-123-ABC Carter's 2PC Set: Purple Heart Onesie & Blue Skirt 123456789 12-18m \$3.00

#### **DON'T**

- Use a vague description
- Leave out or enter the wrong size
- Price too high (see pg 15)
- Choose NOT to Reduce & Donate at least some of your items
- Use regular, thin computer paper
- Use colored or sparkly paper
- Print an illegible barcode (too light, too dark, smudged)
- Use a tagging gun incorrectly