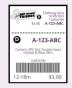

#### DO

- Enter an accurate description
  - Brand
  - Color & Description
  - Number of pieces
- Enter correct size
  - Clothing
  - Shoes
- Price to sell (see pg 15)
- Choose to Reduce & Donate
- Use white CARDSTOCK
- Make sure the barcode is legible
- Attach using correct supplies & methods

# Clothing Girls 10/20/2023 123456789 \$3.00 A-123-ABC Carter's 2PC Set: Purple Heart Onesie & Blue Skirt 123456789 12-18m \$3.00

#### **DON'T**

- Use a vague description
- Leave out or enter the wrong size
- Price too high (see pg 15)
- Choose NOT to Reduce & Donate at least some of your items
- Use regular, thin computer paper
- Use colored or sparkly paper
- Print an illegible barcode (too light, too dark, smudged)
- Use a tagging gun incorrectly