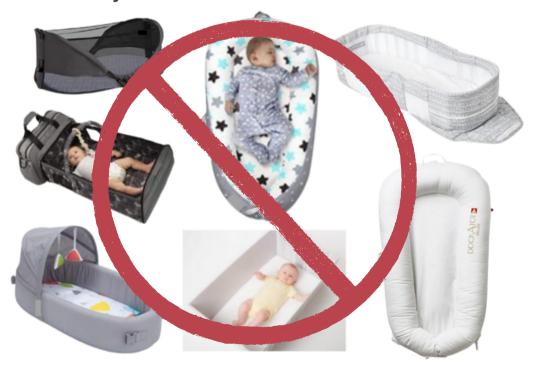

#### **INFANT SLEEP PRODUCTS**

**JBF accepts cribs, bassinets, cradles, bedside sleepers, and play yards** that meet current Safety Standards set by the Consumer Product Safety Commission and JBF quality/condition standards.

For all other items marketed or intended to provide a sleeping accommodation for an infant up to 5 months of age, the product must have a stand, meet stability requirements, and have a side height of at least 7.5 inches. All other infant sleep products are not accepted for resale at JBF.